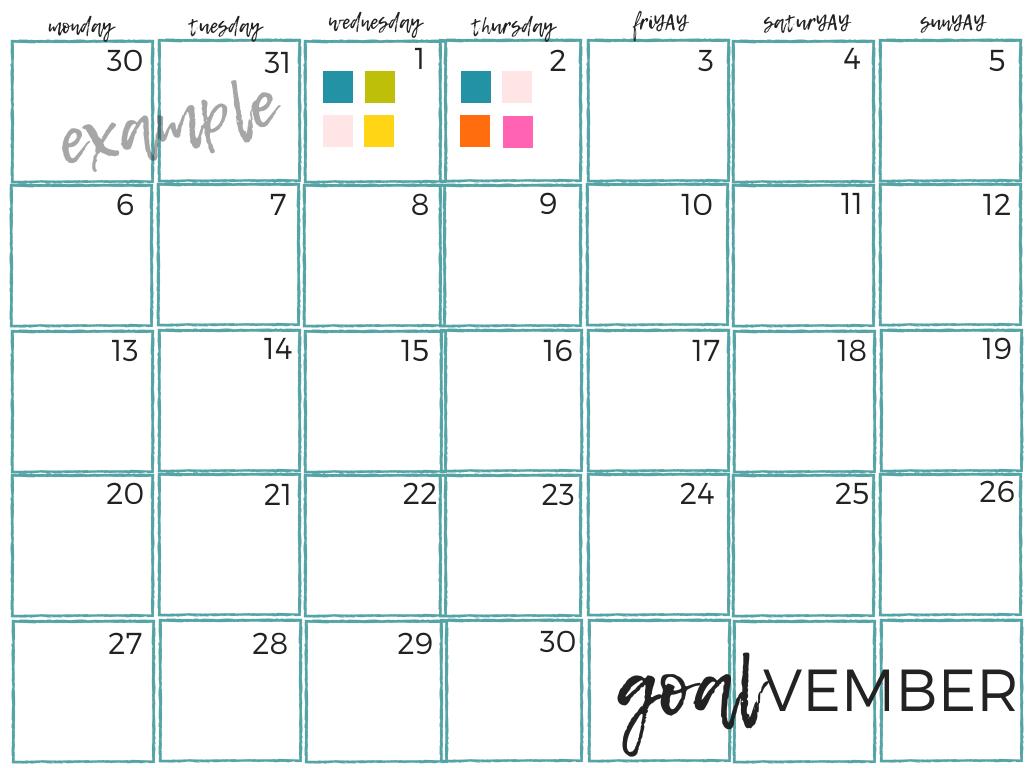

gonNEMBER example These examples are my real goals for the month of November! Remember, when you make your goals, make them "SMART" : S-SPECIFIC M-MEASURABLE A-ATTAINABLE R-RESULTS BASED T-TIME BOUND good: drink 1200z of water good: network with 1 person good: 1 random act of kindness good: exercise for 30 minutes good: write 1000 words good: read 2 chapters -or - 30 minutes

Assign a color to each goal you want to track. Each day that you complete a goal, color a tiny square, doodle a heart, or otherwise mark that day on your calendar in the corresponding color. Some days will have several colors, others may not. This will give you a visual reminder of how well you are doing on your goals, and will help you reflect about what types of goals work best for you. HINT: I LOVE TO USE GEL PENS BECAUSE THEY ARE EXTRA BRIGHT.

| monday | tnesday | wednesday | thursday | frigAy | saturyAy | sunyAy |
|--------|---------|-----------|----------|--------|----------|--------|
| 30     | 31      | 1         | 2        | 3      | 4        | 5      |
| 6      | 7       | 8         | 9        | 10     | 11       | 12     |
| 13     | 14      | 15        | 16       | 17     | 18       | 19     |
| 20     | 21      | 22        | 23       | 24     | 25       | 26     |
| 27     | 28      | 29        | 30       | gon    | VEN      | 1BER   |